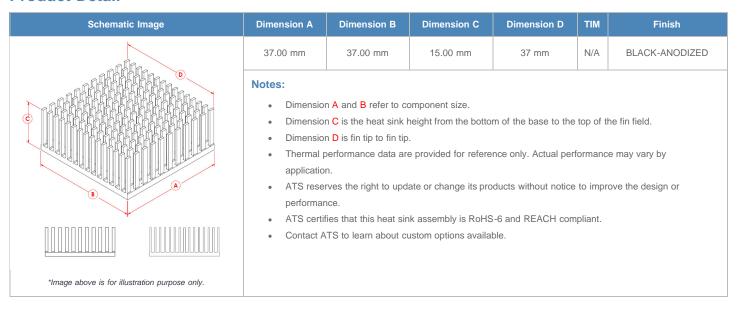

**

| AIR VELOCITY       |               | @200 LFM<br>1.0 M/S | @300 LFM<br>1.5 M/S | @400 LFM<br>2.0 M/S | @500 LFM<br>2.5 M/S | @600 LFM<br>3.0 M/S | @700 LFM<br>3.5 M/S | @800 LFM<br>4.0 M/S |
|--------------------|---------------|---------------------|---------------------|---------------------|---------------------|---------------------|---------------------|---------------------|
| THERMAL RESISTANCE | Unducted Flow | 4.34 °C/W           | 3 °C/W              | 2.5 °C/W            | 2.2 °C/W            | 2 °C/W              | 1.8 °C/W            | 1.7 °C/W            |
|                    | Ducted Flow   | 2.3                 | 1.9                 | 1.7                 | 1.6                 | 1.4                 | 1.4                 | 1.3                 |

## **Product Detail**